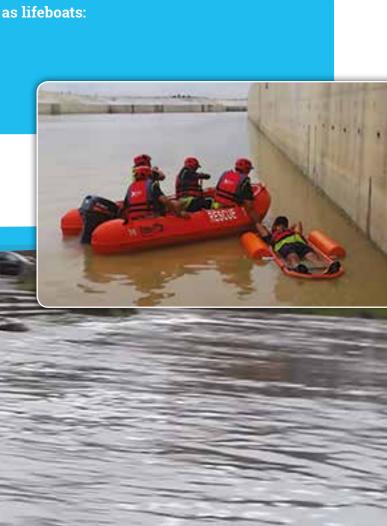

# Lifeboats

RESCUE

Safety first! More and more often, Whaly boats are used in commercial shipping as lifeboats stored on board. If your industry recognises the necessity of a practical lifeboat, why not try Whaly's almost indestructible crafts? They can be used for all sorts of different rescue operations, but in whatever situation they are, you know that safety comes first with Whaly.

Nobody likes think of disasters, but if one does arise, you have to act quickly. If you are looking for extremely sturdy basic equipment or a boat that can take some rough handling, you will find that you can rely on the optimal safety of Whaly's boats: safety for you and your passengers.

We would be delighted to help you find the Whaly that suits your needs.

The following Whaly boats/models are suitable as lifeboats:
⊘ Whaly 500 / 500R Professional
⊘ Whaly 435 / 435R Professional
⊘ Whaly 370
⊘ Whaly 310