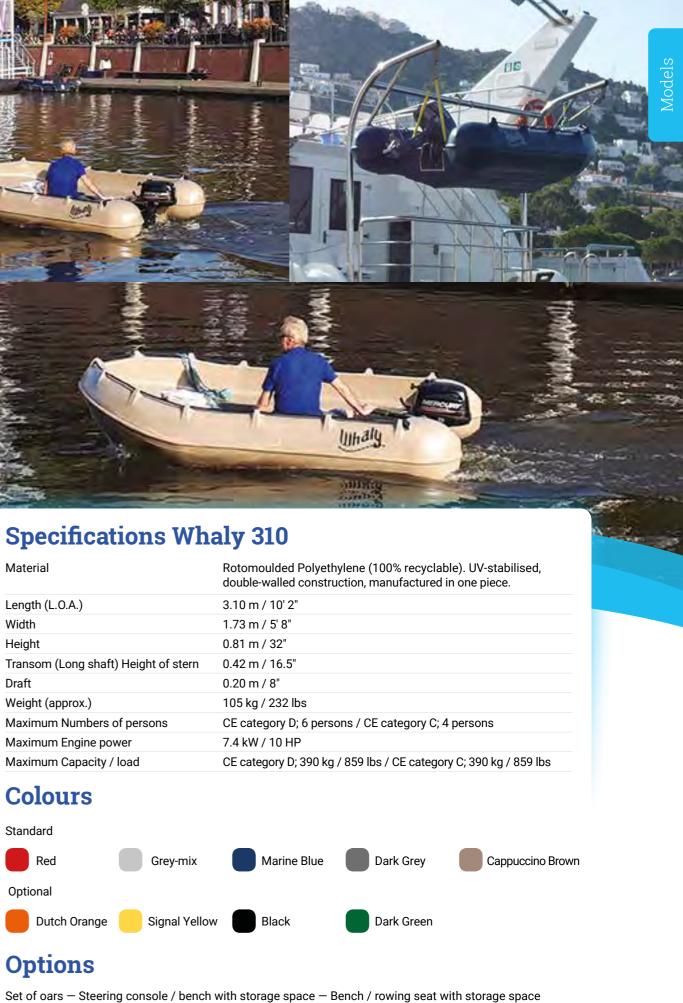

# **Whaly 310**

The Whaly 310 is an incredibly, double-walled robust boat manufactured from high-grade Polyethylene – it's almost unsinkable and indestructible. This boat is low-maintenance and is produced in 100% colour-fast Polyethylene.

The specifications will certainly convince you of its quality.

EC type Certificate; Assessed according to Directive 2013/53/EU and meets all applicable essential safety requirements.

| Material                             | Rotomoulded F<br>double-walled o |
|--------------------------------------|----------------------------------|
| Length (L.O.A.)                      | 3.10 m / 10' 2"                  |
| Width                                | 1.73 m / 5' 8"                   |
| Height                               | 0.81 m / 32"                     |
| Transom (Long shaft) Height of stern | 0.42 m / 16.5"                   |
| Draft                                | 0.20 m / 8"                      |
| Weight (approx.)                     | 105 kg / 232 lb                  |
| Maximum Numbers of persons           | CE category D;                   |
| Maximum Engine power                 | 7.4 kW / 10 HP                   |
| Maximum Capacity / load              | CE category D;                   |