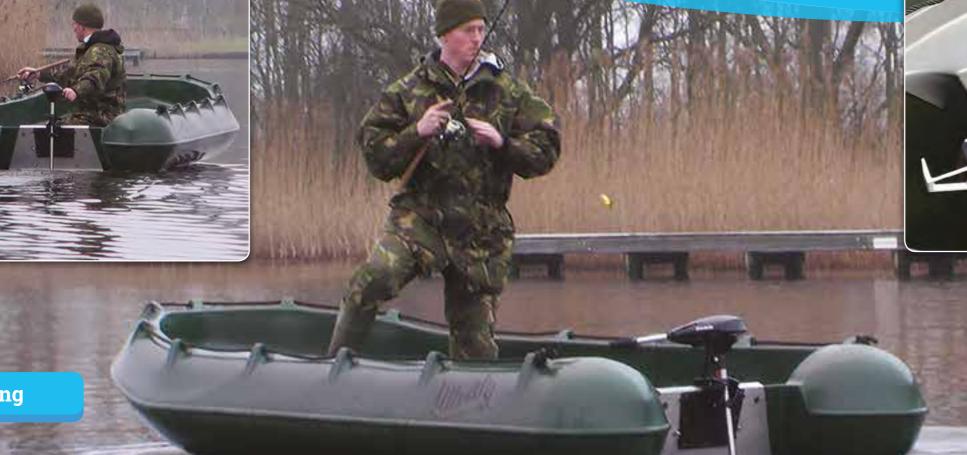

# **Angling and sport fishing**

Anglers who own their own boats know what a blessing it is to be able to fish safely in a stable boat, and how important stability and safety are. If you are looking for a boat that won't tip unexpectedly or one that is practical in bad weather too? Come and experience the pleasant sailing qualities of a Whaly boat, so you can relax and enjoy your hobby and the peace and quiet of the water!

Whaly's boats are very low-maintenance: all you need is soap and water or a high-pressure cleaner and your boat will be ready again in no time at all, leaving you with even more time to enjoy your hobby.

We would be delighted to help you find the Whaly that suits your needs.

The following Whaly boats/models are suitable for angling and sport fishing: 𝔆 Whaly 270

𝔆 Whaly 435 / 435R Professional