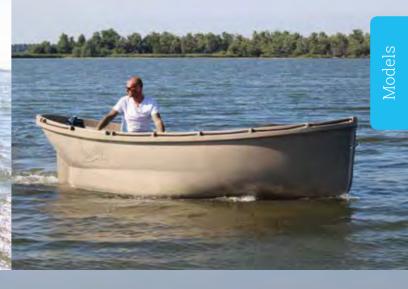

## Whaly 450 Classic **STABLE AND PERFECT PERFORMANCE!**

The Whaly 450 Classic is an incredibly robust, double-walled boat manufactured from high-grade Polyethylene. Our very latest model has ample comfortable seating and generous storage space. It is also low-maintenance and is produced in 100% colour-fast plastic (UV-stabilized). Perfect performance in straight line tracking and waves, sailing forwards and backwards has never been easier! The Whaly 450 Classic is perfect for family cruising on inland and coastal waterways and also very suitable for professional rental purposes / boat hire business.