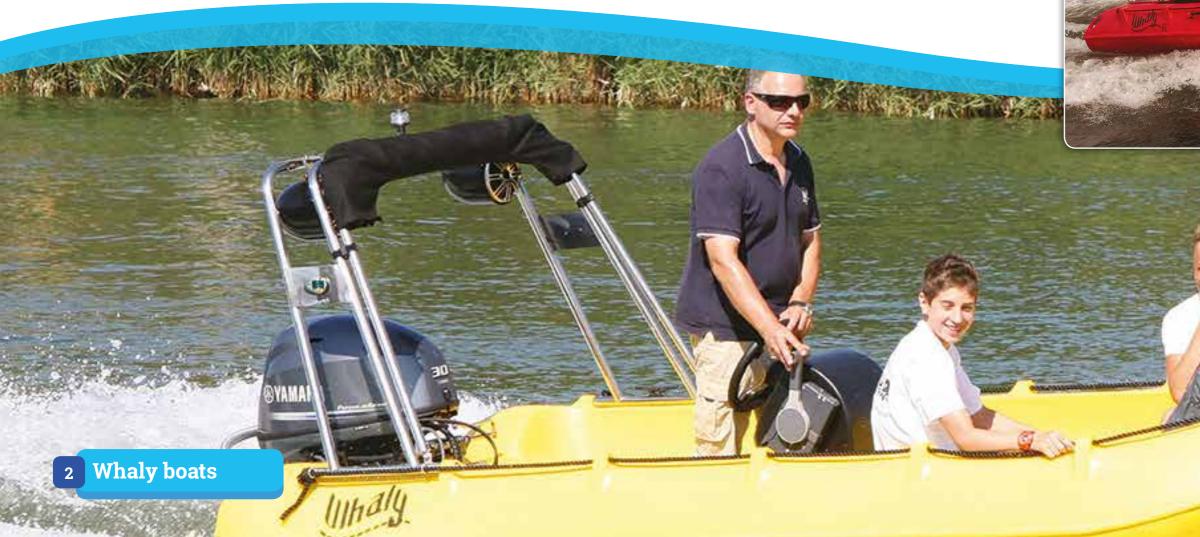

# Whaly boats

Whaly manufactures boats using rotomoulding, which means that we can produce fully Polyethylene (PE), one-piece, double-walled craft.

All Whaly models are perfect for recreational use, but many of them are also very suitable for professional purposes. Whether you are looking for a stable escort craft for a sailing school, a Whaly boat for rescue operations or a rugged Whaly for your boat hire business, Whaly's well thought-out design, which emphasises strength and stability, offers many options.

### There's boating fun for everyone! Whaly boats are suitable for:

- 𝔅 Tenders
- 𝞯 Work boats

Of course, you want to think carefully about the purchase of your boat: which boat would suit you most? If you are looking for a boat that can stand some rough handling, why not try a Whaly? Here's why: