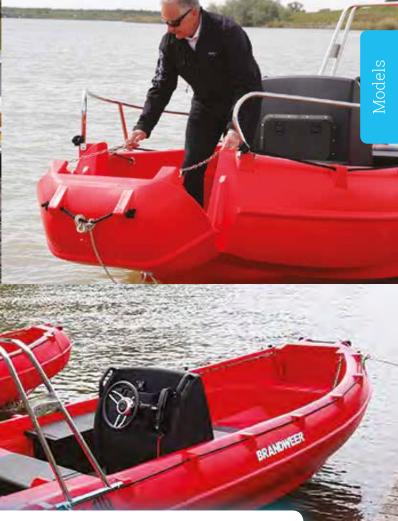

------|
| Length (L.O.A.)                      | 4.99 m / 16' 4"                  |
| Width                                | 2.10 m / 6' 10"                  |
| Height                               | 0.85 - 1.01 m / 3                |
| Transom (Long shaft) Height of stern | 0.52 m / 20.5"                   |
| Draft                                | 0.25 m / 10"                     |
| Weight (approx.)                     | 370 kg / 816 lbs                 |
| Maximum Numbers of persons           | CE category D;                   |
| Maximum Engine power                 | 44.1 kW / 60 HF                  |
| Maximum Capacity / load              | CE category D; 1                 |

## **Colours**



## **Options**

Steering console / Bench with storage space

Whaly 500R Professional 14



Polyethylene (100% recyclable). UV-stabilised, construction, manufactured in one piece.

34"- 40"

)S 12 persons / CE category C; 10 persons 1300 kg / 2867 lbs / CE category C; 1170 kg / 2580 lbs

Black



**Models** 

#### Suitable for:

- 𝔄 Work boats



## **Whaly 500**

The Whaly 500 is an incredibly robust, double-walled boat manufactured from high-grade Polyethylene – it's almost unsinkable and indestructible. Use for leisure, though it is very suitable as a workboat and for rescue operations too.

𝔄 Sport fishing

This boat is low-maintenance and is produced in 100% colour-fast Polyethylene.

The specifications will certainly convince you of its quality.

EC type Certificate; Assessed according to Directive 2013/53/EU and meets all applicable essential safety requirements.

## **S