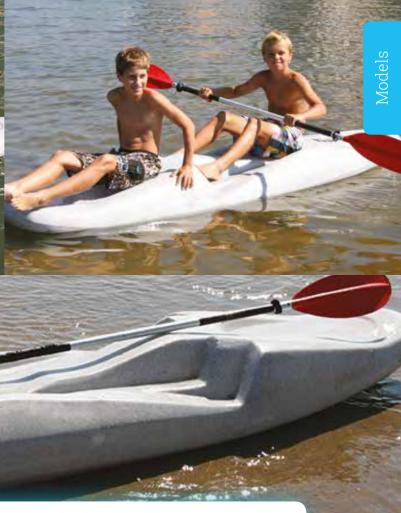

# **Whaly Funboard**

The Whaly Funboard will put a smile on the face of everyone who loves to be on the water. Produced in this extremely robust, double-walled version made from high-grade Polyethylene, it's almost unsinkable and indestructible. The Funboard is low-maintenance and produced in 100% colour-fast Polyethylene. The specifications will certainly convince you of its quality.

## **Specifications Whaly Funboard**

Uhaly

| Material                   | Rotomoulded P<br>double-walled c |
|----------------------------|----------------------------------|
| Length (L.O.A.)            | 2.90 m / 9' 6"                   |
| Width                      | 0.80 m / 32"                     |
| Height                     | 0.20 m / 8"                      |
| Weight (approx.)           | 22 kg / 48 lbs                   |
| Maximum Numbers of persons | 1 person                         |