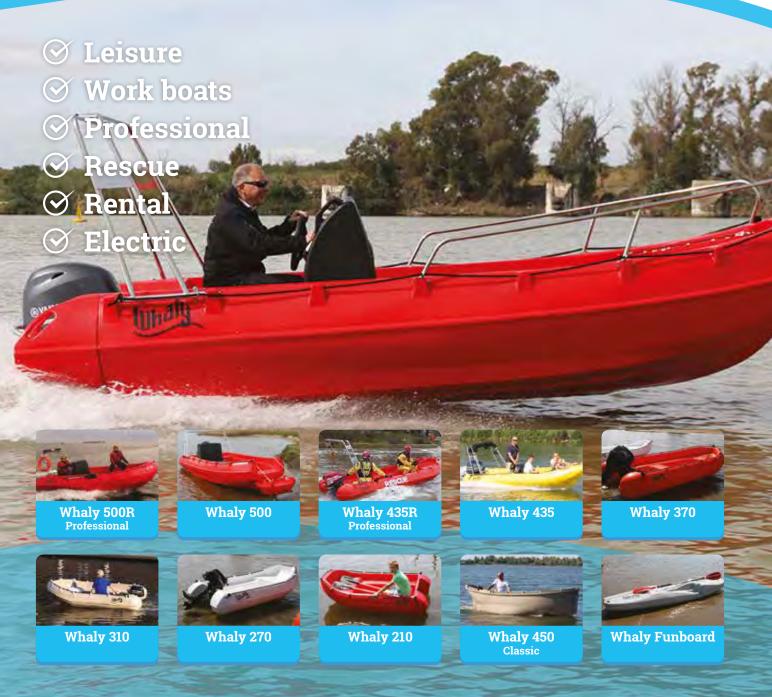

**Choose Whaly for boating fun!** 

# Whaly boats

Whaly manufactures boats using rotomoulding, which means that we can produce fully Polyethylene (PE), one-piece, double-walled craft.

All Whaly models are perfect for recreational use, but many of them are also very suitable for professional purposes. Whether you are looking for a stable escort craft for a sailing school, a Whaly boat for rescue operations or a rugged Whaly for your boat hire business, Whaly's well thought-out design, which emphasises strength and stability, offers many options.

### There's boating fun for everyone! Whaly boats are suitable for:

- 𝔅 Tenders
- 𝞯 Work boats

Of course, you want to think carefully about the purchase of your boat: which boat would suit you most? If you are looking for a boat that can stand some rough handling, why not try a Whaly? Here's why: