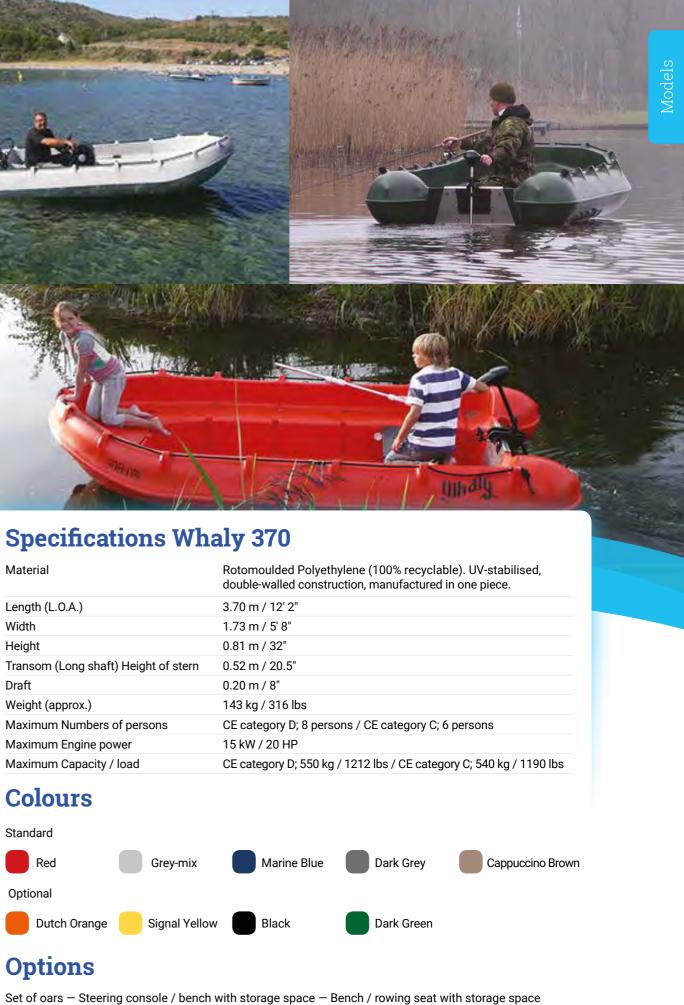

# **Whaly 370**

The Whaly 370 is an incredibly robust, double-walled boat manufactured from high-grade Polyethylene – it's almost unsinkable and indestructible. This boat is low-maintenance and is produced in 100% colour-fast Polyethylene.

The specifications will certainly convince you of its quality.

EC type Certificate; Assessed according to Directive 2013/53/EU and meets all applicable essential safety requirements.

| Material                             | Rotomoulded F<br>double-walled o |
|--------------------------------------|----------------------------------|
| Length (L.O.A.)                      | 3.70 m / 12' 2"                  |
| Width                                | 1.73 m / 5' 8"                   |
| Height                               | 0.81 m / 32"                     |
| Transom (Long shaft) Height of stern | 0.52 m / 20.5"                   |
| Draft                                | 0.20 m / 8"                      |
| Weight (approx.)                     | 143 kg / 316 lb                  |
| Maximum Numbers of persons           | CE category D;                   |
| Maximum Engine power                 | 15 kW / 20 HP                    |
| Maximum Capacity / load              | CE category D;                   |

## **Colours**