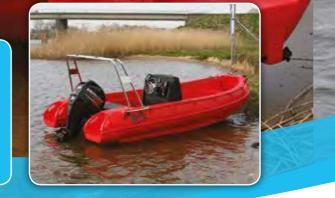

) Height of stern | 0.52 m / 20.5"                   |
| Draft                                | 0.25 m / 10"                     |
| Weight (approx.)                     | 370 kg / 816 lbs                 |
| Maximum Numbers of persons           | CE category D;                   |
| Maximum Engine power                 | 44.1 kW / 60 HF                  |
| Maximum Capacity / load              | CE category D; 1                 |

## **Colours**



## **Options**

Steering console / Bench with storage space

Whaly 500R Professional 14



Polyethylene (100% recyclable). UV-stabilised, construction, manufactured in one piece.

34"- 40"

)S 12 persons / CE category C; 10 persons 1300 kg / 2867 lbs / CE category C; 1170 kg / 2580 lbs

Black



**Models** 

#### Suitable for:

- 𝔄 Work boats



## **Whaly 500**

The Whaly 500 is an incredibly robust, double-walled boat manufactured from high-grade Polyethylene – it's almost unsinkable and indestructible. Use for leisure, though it is very suitable as a workboat and for rescue operations too.

𝔄 Sport fishing

This boat is low-maintenance and is produced in 100% colour-fast Polyethylene.

The specifications will certainly convince you of its quality.

EC type Certificate; Assessed according to Directive 2013/53/EU and meets all applicable essential safety requirements.

## **Specifications Whaly 500**

| Material                             | Rotomoulded F<br>double-walled o |
|--------------------------------------|----------------------------------|
| Length (L.O.A.)                      | 4.99 m / 16' 4"                  |
|