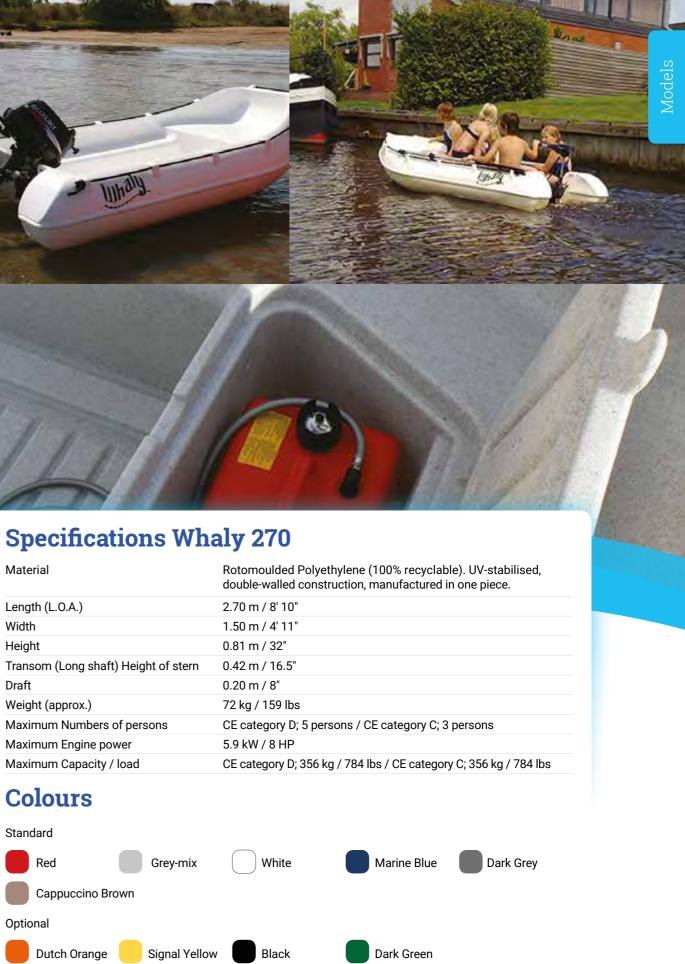

# **Whaly 270**

The Whaly 270 is an incredibly robust, double-walled boat manufactured from high-grade Polyethylene – it's almost unsinkable and indestructible. This boat is low-maintenance and is produced in 100% colour-fast Polyethylene.

The specifications will certainly convince you of its quality.

EC type Certificate; Assessed according to Directive 2013/53/EU and meets all applicable essential safety requirements.

| Material                             | Rotomoulded F<br>double-walled o |
|--------------------------------------|----------------------------------|
| Length (L.O.A.)                      | 2.70 m / 8' 10"                  |
| Width                                | 1.50 m / 4' 11"                  |
| Height                               | 0.81 m / 32"                     |
| Transom (Long shaft) Height of stern | 0.42 m / 16.5"                   |
| Draft                                | 0.20 m / 8"                      |
| Weight (approx.)                     | 72 kg / 159 lbs                  |
| Maximum Numbers of persons           | CE category D;                   |
| Maximum Engine power                 | 5.9 kW / 8 HP                    |
| Maximum Capacity / load              | CE category D;                   |