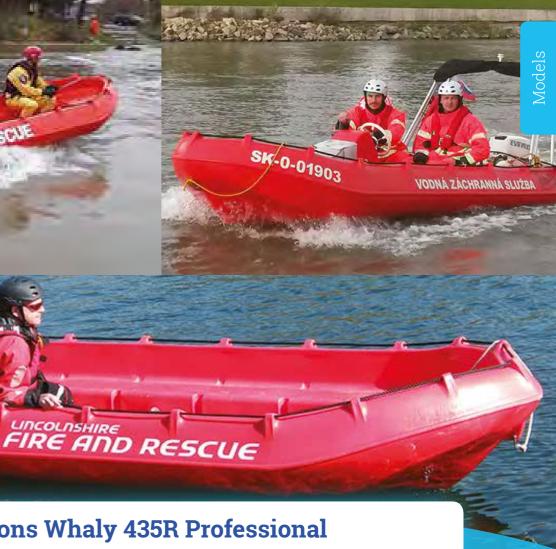

## Whaly 435R Professional

The Whaly 435R Professional is an incredibly robust, double-walled boat manufactured from high-grade Polyethylene. This version is even stronger and has a foam layer on the interior, making it the preferred choice for professional use as a work boat, though it is very suitable for rescue operations too. Furthermore, the Whaly 435R has an additional option: an engine with 40hp - very handy when speed is of the essence. This boat is low-maintenance and is produced in 100% colour-fast Polyethylene. The specifications will certainly convince you of its quality.

𝔄 Sport fishing

EC type Certificate; Assessed according to Directive 2013/53/EU and meets all applicable essential safety requirements.

### **Specifications Whaly 435R Professional**

| Material                             | Rotomoulded F<br>double-walled c |
|--------------------------------------|----------------------------------|
| Length (L.O.A.)                      | 4.35 m / 14' 4"                  |
| Width                                | 1.73 m / 5' 8"                   |
| Height                               | 0.81 m / 32"                     |
| Transom (Long shaft) Height of stern | 0.52 m / 20.5"                   |
| Draft                                | 0.20 m / 8"                      |
| Weight (approx.)                     | 196 kg / 433 lbs                 |
| Maximum Numbers of persons           | CE category D;                   |
| Maximum Engine power                 | 29.4 kW / 40 HF                  |
| Maximum Capacity / load              | CE category D; 8                 |