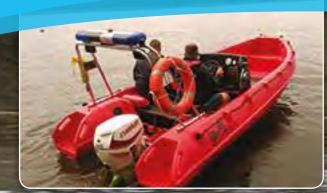

# Lifeboats

RESCUE

Safety first! More and more often, Whaly boats are used in commercial shipping as lifeboats stored on board. If your industry recognises the necessity of a practical lifeboat, why not try Whaly's almost indestructible crafts? They can be used for all sorts of different rescue operations, but in whatever situation they are, you know that safety comes first with Whaly.

Nobody likes think of disasters, but if one does arise, you have to act quickly. If you are looking for extremely sturdy basic equipment or a boat that can take some rough handling, you will find that you can rely on the optimal safety of Whaly's boats: safety for you and your passengers.

We would be delighted to help you find the Whaly that suits your needs.

The following Whaly boats/models are suitable as lifeboats:
⊘ Whaly 500 / 500R Professional
⊘ Whaly 435 / 435R Professional
⊘ Whaly 370
⊘ Whaly 310