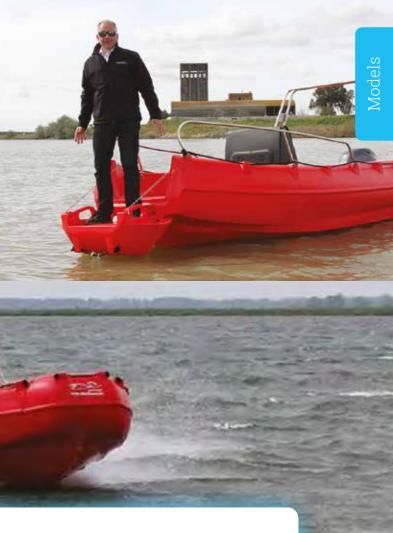

# Whaly boats

Whaly manufactures boats using rotomoulding, which means that we can produce fully Polyethylene (PE), one-piece, double-walled craft.

All Whaly models are perfect for recreational use, but many of them are also very suitable for professional purposes. Whether you are looking for a stable escort craft for a sailing school, a Whaly boat for rescue operations or a rugged Whaly for your boat hire business, Whaly's well thought-out design, which emphasises strength and stability, offers many options.

### There's boating fun for everyone! Whaly boats are suitable for:

- 𝔅 Tenders
- 𝞯 Work boats

Of course, you want to think carefully about the purchase of your boat: which boat would suit you most? If you are looking for a boat that can stand some rough handling, why not try a Whaly? Here's why:

## **Recreational use**

If you love to be on the water and would like to sail in a low-maintenance boat – one that can take a bit of rough handling, then you should certainly consider one of the Whaly models. A Whaly boat features a well thought-out design with a focus on stability and safety. And every Whaly has a spacious interior and great sailing qualities - what more could a sailor want?