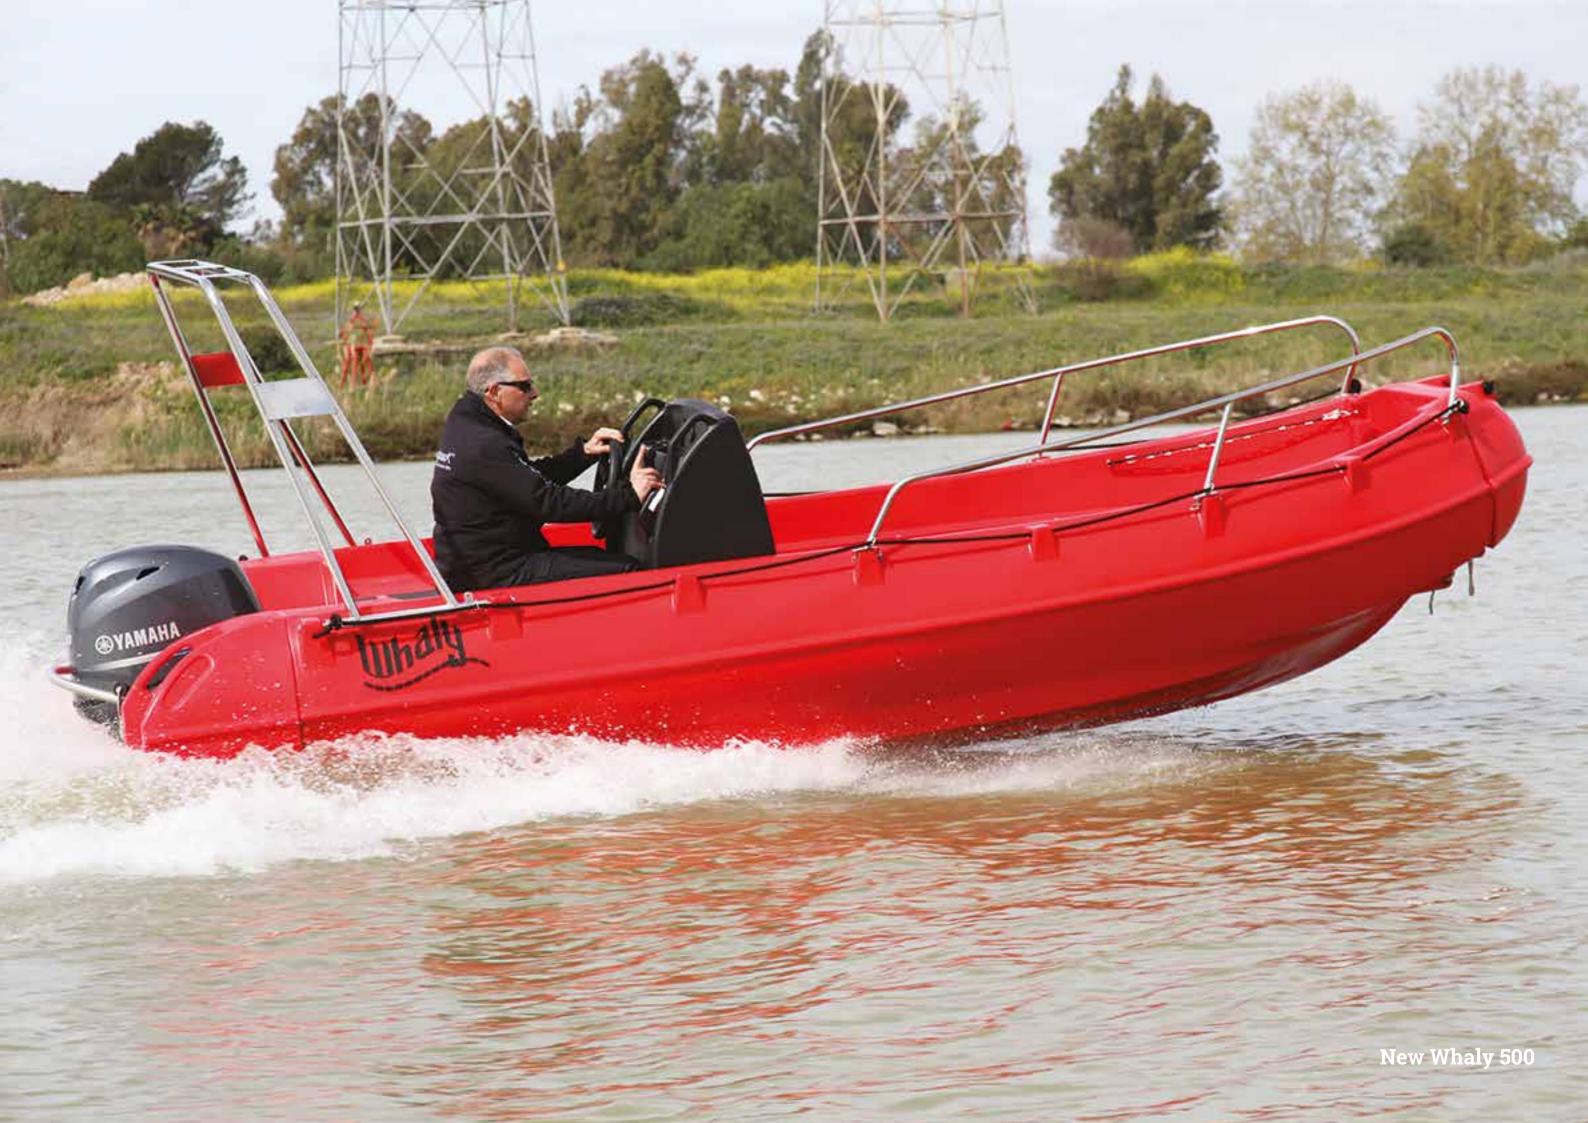

## Whaly 500R Professional

The Whaly 500R is an incredibly robust, double-walled boat manufactured from high-grade Polyethylene it's almost unsinkable and indestructible. This version is even stronger and has a foam layer on the interior, making it the preferred choice for professional use as a workboat, though it is very suitable for rescue operations too. Furthermore, the Whaly 500R has an additional option: an engine with 60hp - very handy when speed is of the essence.

This boat is low-maintenance and is produced in 100% colour-fast Polyethylene.

The specifications will certainly convince you of its quality.

EC type Certificate; Assessed according to Directive 2013/53/EU and meets all applicable essential safety requirements.