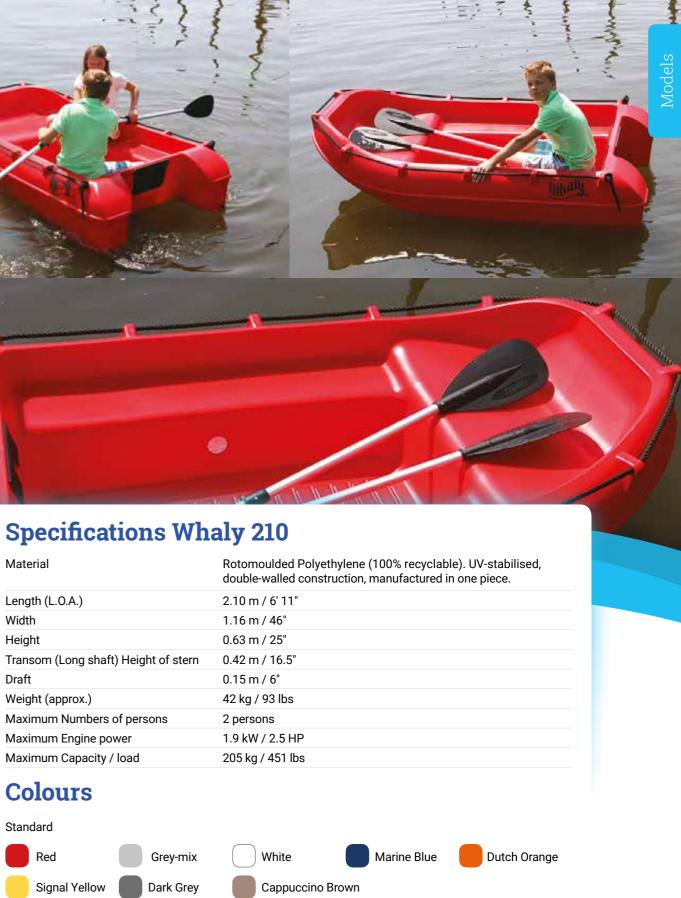

# **Whaly 210**

The Whaly 210 is an incredibly, double-walled robust boat manufactured from high-grade Polyethylene – it's almost unsinkable and indestructible. This boat is low-maintenance and is produced in 100% colour-fast Polyethylene.

The specifications will certainly convince you of its quality.

EC type Certificate; Assessed according to Directive 2013/53/EU and meets all applicable essential safety requirements.

| Material                             | Rotomoulded F<br>double-walled o |
|--------------------------------------|----------------------------------|
| Length (L.O.A.)                      | 2.10 m / 6' 11"                  |
| Width                                | 1.16 m / 46"                     |
| Height                               | 0.63 m / 25"                     |
| Transom (Long shaft) Height of stern | 0.42 m / 16.5"                   |
| Draft                                | 0.15 m / 6"                      |
| Weight (approx.)                     | 42 kg / 93 lbs                   |
| Maximum Numbers of persons           | 2 persons                        |
| Maximum Engine power                 | 1.9 kW / 2.5 HF                  |
| Maximum Capacity / load              | 205 kg / 451 lbs                 |