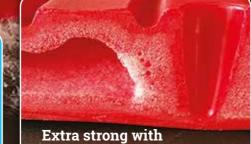

## Whaly 500R Professional

The Whaly 500R is an incredibly robust, double-walled boat manufactured from high-grade Polyethylene it's almost unsinkable and indestructible. This version is even stronger and has a foam layer on the interior, making it the preferred choice for professional use as a workboat, though it is very suitable for rescue operations too. Furthermore, the Whaly 500R has an additional option: an engine with 60hp - very handy when speed is of the essence.