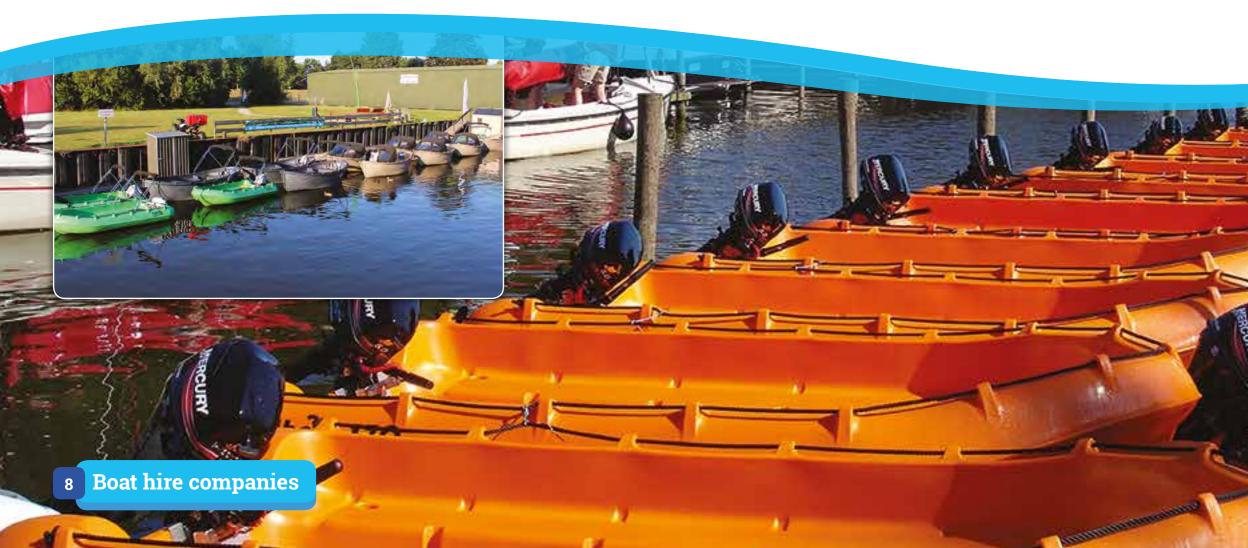

## **Boat hire companies**

Increasingly more boat hire companies are choosing Whaly boats - and that's not really surprising, considering their safety and great sailing qualities. And as a boat hire company, you'll be glad to know that Whaly's boats require very little maintenance; they are also extremely sturdy and can stand some very rough handling. Even small instances of damage like scratches are almost invisible because the boats are built from materials that have solid colouring.

Whaly's steering console makes sailing even more comfortable for your customers. Perhaps you want to extend your range to include a boat with a roomy interior - take a look at Whaly's practically indestructible boats and you'll see why they would be a wise choice.

We would be delighted to help you find the Whaly that suits your needs.

The following Whaly boats/models are suitable for boat hire companies:

- 𝞯 Whaly 435

- 𝞯 Whaly 270
- 𝞯 Whaly 450 Classic