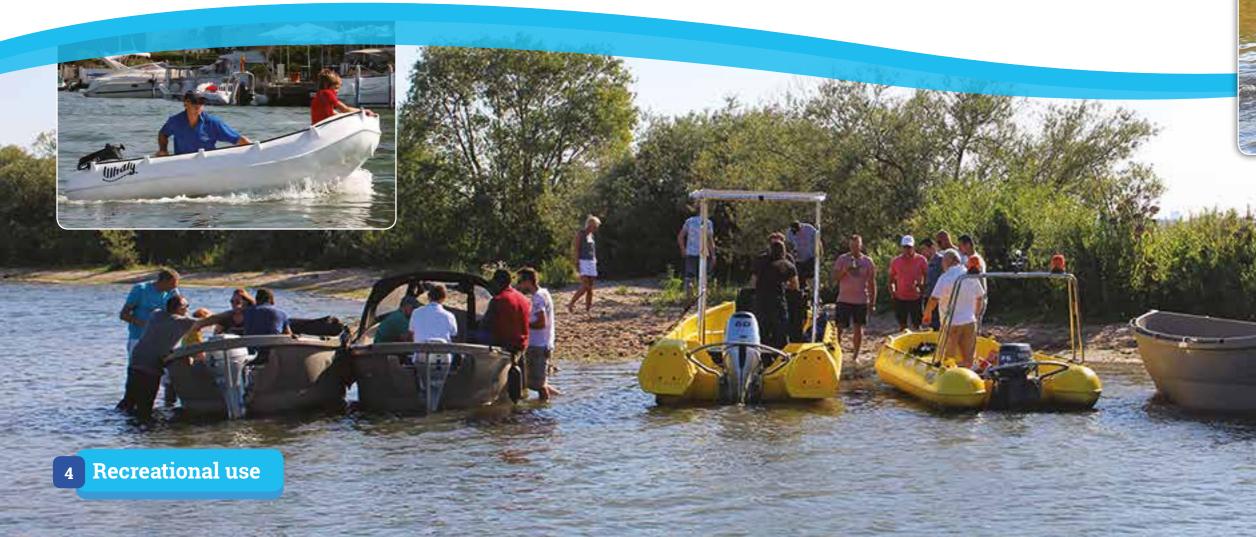

## **Recreational use**

If you love to be on the water and would like to sail in a low-maintenance boat – one that can take a bit of rough handling, then you should certainly consider one of the Whaly models. A Whaly boat features a well thought-out design with a focus on stability and safety. And every Whaly has a spacious interior and great sailing qualities - what more could a sailor want?

How about a quick boating jaunt? Some water-skiing fun? Or a peaceful tour of the city canals, without worrying whether the boat can squeeze under those low bridges? You can relax and enjoy the water because it's no problem with a Whaly!

We would be delighted to help you find the Whaly that suits your needs.

The following Whaly boats/models are suitable for recreational use:

- 𝔆 Whaly 435 / 435R Professional