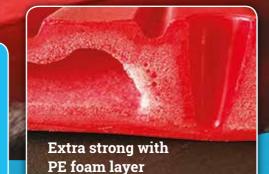

### **Electric sailing**

𝔄 Work boats

𝔆 Sport fishing

PE foam layer

## Whaly 500R Professional

The Whaly 500R is an incredibly robust, double-walled boat manufactured from high-grade Polyethylene it's almost unsinkable and indestructible. This version is even stronger and has a foam layer on the interior, making it the preferred choice for professional use as a workboat, though it is very suitable for rescue operations too. Furthermore, the Whaly 500R has an additional option: an engine with 60hp - very handy when speed is of the essence.